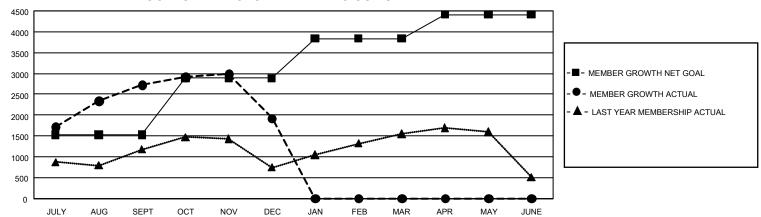

## GOALS AND ACTUAL MEMBERS CUMULATIVE

| DROPPED CLUBS: 58 |       | 559 CLUBS OF 1,125 ADDED 1<br>OR MORE NEW MEMBERS | GENDER DISTRIBUTION                 |                 |  |
|-------------------|-------|---------------------------------------------------|-------------------------------------|-----------------|--|
|                   |       |                                                   | MALE                                | 26,604 (68.18%) |  |
|                   |       |                                                   | FEMALE                              | 12,407 (31.80%) |  |
| DROPPED MEMBERS   |       |                                                   | NON BINARY                          | 0 (0.00%)       |  |
| DECEASED          | 58    |                                                   | PREFER NOT TO ANSWER                | 10 (0.03%)      |  |
| CLUB CANCELLED    | 891   |                                                   | TOTAL FAMILY UNIT MEMBERS           | 3 21,401        |  |
| OTHER             | 2,013 | CLICK HERE FOR                                    |                                     |                 |  |
| TOTAL             | 2,962 | CUMULATIVE MEMBERSHIP DATA                        | FAMILY MEMBERS PAYING HALF DUES 13, |                 |  |

## GMT Constitutional Area 6, Group I

REPORT DOES NOT INCLUDE CLUBS IN UNDISTRICTED AREAS.

| Clubs                 |               |           |               | Members               |                          |                         |                                                    |
|-----------------------|---------------|-----------|---------------|-----------------------|--------------------------|-------------------------|----------------------------------------------------|
| RESULTS FOR 2022-2023 |               |           |               | RESULTS FOR 2022-2023 |                          |                         |                                                    |
| QUARTER               | NEW CLUB GOAL | NEW CLUBS | DROPPED CLUBS | QUARTER ME            | EMBER GROWTH NET<br>GOAL | MEMBER GROWTH<br>ACTUAL | DROPPED MEMBERS<br>ACTUAL (including<br>transfers) |
| JULY/AUG/SEPT         | 153           | 62        | 15            | JULY/AUG/SEPT         | 1523                     | 3,594                   | 731                                                |
| OCT/NOV/DEC           | 69            | 17        | 43            | OCT/NOV/DEC           | 1363                     | 1,537                   | 2,231                                              |
| JAN/FEB/MAR           | 48            | 0         | 0             | JAN/FEB/MAR           | 953                      | 0                       | 0                                                  |
| APR/MAY/JUNE          | 9             | 0         | 0             | APR/MAY/JUNE          | 575                      | 0                       | 0                                                  |