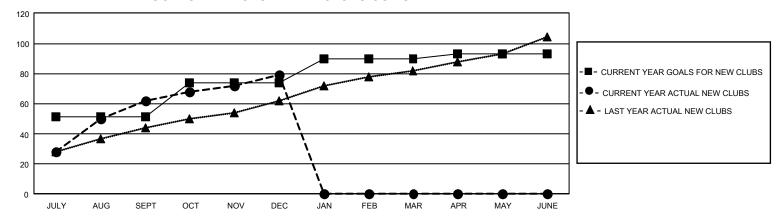

## GOALS AND ACTUAL NEW CLUBS CUMULATIVE

## GMT Constitutional Area 6, Group I

REPORT DOES NOT INCLUDE CLUBS IN UNDISTRICTED AREAS.

| Clubs                 |               |           |               | Members               |                          |                         |                                                    |
|-----------------------|---------------|-----------|---------------|-----------------------|--------------------------|-------------------------|----------------------------------------------------|
| RESULTS FOR 2022-2023 |               |           |               | RESULTS FOR 2022-2023 |                          |                         |                                                    |
| QUARTER               | NEW CLUB GOAL | NEW CLUBS | DROPPED CLUBS | QUARTER ME            | EMBER GROWTH NET<br>GOAL | MEMBER GROWTH<br>ACTUAL | DROPPED MEMBERS<br>ACTUAL (including<br>transfers) |
| JULY/AUG/SEPT         | 153           | 62        | 15            | JULY/AUG/SEPT         | 1523                     | 3,594                   | 731                                                |
| OCT/NOV/DEC           | 69            | 17        | 43            | OCT/NOV/DEC           | 1363                     | 1,537                   | 2,231                                              |
| JAN/FEB/MAR           | 48            | 0         | 0             | JAN/FEB/MAR           | 953                      | 0                       | 0                                                  |
| APR/MAY/JUNE          | 9             | 0         | 0             | APR/MAY/JUNE          | 575                      | 0                       | 0                                                  |